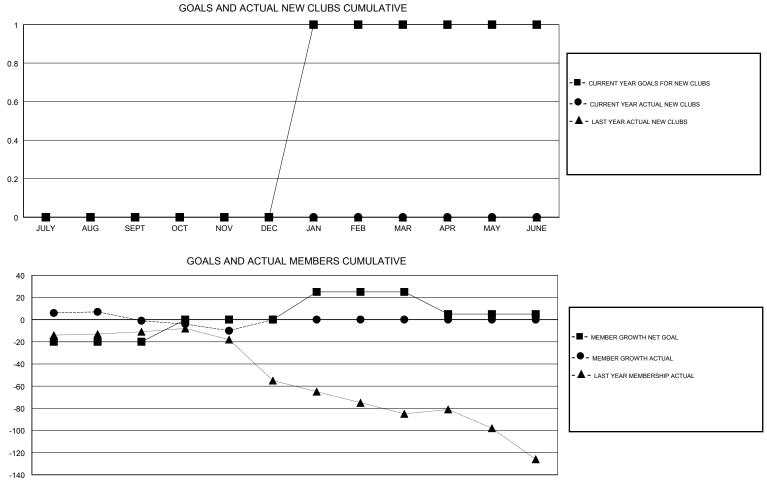

## LOCATION NEW ZEALAND

GMT CA

| Clubs<br>RESULTS FOR 2018-2019 |   |   |   | Members<br>RESULTS FOR 2018-2019 |     |    |    |
|--------------------------------|---|---|---|----------------------------------|-----|----|----|
|                                |   |   |   |                                  |     |    |    |
| JULY/AUG/SEPT                  | 0 | 0 | 2 | JULY/AUG/SEPT                    | -20 | 24 | 23 |
| OCT/NOV/DEC                    | 0 | 0 | 0 | OCT/NOV/DEC                      | 20  | 17 | 24 |
| JAN/FEB/MAR                    | 1 | 0 | 0 | JAN/FEB/MAR                      | 25  | 0  | 0  |
| APR/MAY/JUNE                   | 0 | 0 | 0 | APR/MAY/JUNE                     | -20 | 0  | 0  |